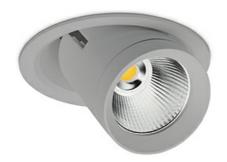

## Downlight LED

LED downlight for drop ceiling istallation. Aluminium housing. Glass cover included. Available in white, black and grey. Any RAL palette colour available on enquiry. Reflector beams available: 15°, 24°, 36°, 60°. Maximum power is 37W