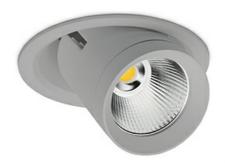

## DOWNLIGHT MAGNUM 927 10W 15° GREY | ON/OFF

Article number: N216-K0001-RF927-H8-O15-ZC01\_250-##-###

| LED                  | COB       |
|----------------------|-----------|
| Light colour         | 2700 [K]  |
| CRI                  | 80        |
| Led chip flux        | 1111 [lm] |
| Luminous flux        | 888 [lm]  |
| System power         | 10 [W]    |
| Luminaire Efficiency | 89 [Im/W] |
| Beam angle           | 15°       |
| Controller           | ON/OFF    |
| MacAdam              | 3 SDCM    |

## **Downlight LED**

LED downlight for drop ceiling istallation. Aluminium housing. Glass cover included. Available in white, black and grey. Any RAL palette colour available on enquiry. Reflector beams available: 15°, 24°, 36°, 60°. Maximum power is 37W