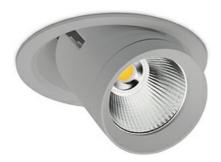

## **Downlight LED**

LED downlight for drop ceiling istallation. Aluminium housing. Glass cover included. Available in white, black and grey. Any RAL palette colour available on enquiry. Reflector beams available: 15°, 24°, 36°, 60°. Maximum power is 37W