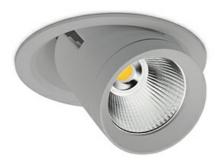

## DOWNLIGHT MAGNUM 850 23W 24° GREY | ON/OFF

Article number: N216-K0001-RF850-H8-O24-ZC02\_600-##-###

COB Light colour 5000 [K] | CRI Led chip flux 3475 [lm] Luminous flux 2780 [lm] System power 23 [W] Luminaire Efficiency 121 [lm/W] Beam angle 24° Controller ON/OFF MacAdam 3 SDCM

## **Downlight LED**

LED downlight for drop ceiling istallation. Aluminium housing. Glass cover included. Available in white, black and grey. Any RAL palette colour available on enquiry. Reflector beams available: 15°, 24°, 36°, 60°. Maximum power is 37W