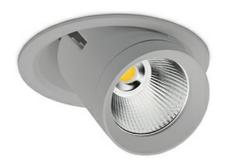

## DOWNLIGHT MAGNUM 850 21W 15° GREY | ON/OFF

Article number: N216-K0001-RF850-H8-O15-ZC02\_550-##-###

COB Light colour 5000 [K] | CRI 3185 [lm] Led chip flux Luminous flux 2548 [lm] System power 21 [W] Luminaire Efficiency 121 [lm/W] Beam angle 15° Controller ON/OFF MacAdam 3 SDCM

## Downlight LED

LED downlight for drop ceiling istallation. Aluminium housing. Glass cover included. Available in white, black and grey. Any RAL palette colour available on enquiry. Reflector beams available: 15°, 24°, 36°, 60°. Maximum power is 37W