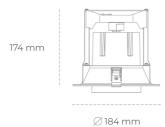

## LUMINAIRE

Weight 1,06 [kg]

Protection rating IP , IK , class IP 20, IK 3,

Luminaire colour GREY

Cover Glass

Operating voltage 220-240V 50-60Hz