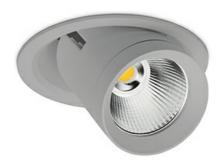

## DOWNLIGHT MAGNUM 840 27W 36° GREY | ON/OFF

Article number: N216-K0001-RF840-H8-O36-ZC02\_700-##-###

| LED                  | COB        |
|----------------------|------------|
| Light colour         | 4000 [K]   |
| CRI                  | 80         |
| Led chip flux        | 3974 [lm]  |
| Luminous flux        | 3179 [lm]  |
| System power         | 27 [W]     |
| Luminaire Efficiency | 118 [lm/W] |
| Beam angle           | 36°        |
| Controller           | ON/OFF     |
| MacAdam              | 3 SDCM     |

## **Downlight LED**

LED downlight for drop ceiling istallation. Aluminium housing. Glass cover included. Available in white, black and grey. Any RAL palette colour available on enquiry. Reflector beams available: 15°, 24°, 36°, 60°. Maximum power is 37W