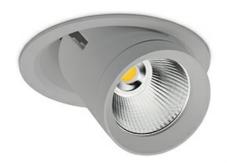

## DOWNLIGHT MAGNUM 835 37W 60° GREY | ON/OFF

Article number: N216-K0001-RF835-H8-O60-ZC03\_950-##-###

COB Light colour 3500 [K] | CRI 5288 [lm] Led chip flux Luminous flux 4230 [lm] System power 37 [W] Luminaire Efficiency 114 [lm/W] Beam angle 60° Controller ON/OFF MacAdam 3 SDCM

## **Downlight LED**

LED downlight for drop ceiling istallation. Aluminium housing. Glass cover included. Available in white, black and grey. Any RAL palette colour available on enquiry. Reflector beams available: 15°, 24°, 36°, 60°. Maximum power is 37W