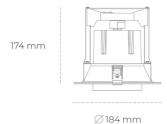

## LUMINAIRE

Weight 1,06 [kg]

Protection rating IP , IK , class IP 20, IK 3,

Luminaire colour GREY

Cover Glass

Operating voltage 220-240V 50-60Hz