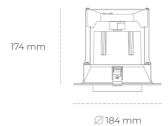

## LUMINAIRE

Weight 1,06 [kg]

Protection rating IP , IK , class IP 20, IK 3,

Luminaire colour GREY

Cover Glass

Operating voltage 220-240V 50-60Hz

Note: All data are typical values. Tolerance of measurements +/-10% System features may change with product improvements due to technical advances.