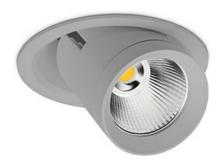

## **Downlight LED**

LED downlight for drop ceiling istallation. Aluminium housing. Glass cover included. Available in white, black and grey. Any RAL palette colour available on enquiry. Reflector beams available: 15°, 24°, 36°, 60°. Maximum power is 37W