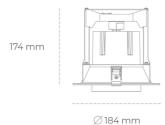

## LUMINAIRE

Weight 1,06 [kg]

Protection rating IP , IK , class IP 20, IK 3,

Luminaire colour GREY

Cover Glass

Operating voltage 220-240V 50-60Hz

Note: All data are typical values. Tolerance of measurements +/-10% System features may change with product improvements due to technical advances.