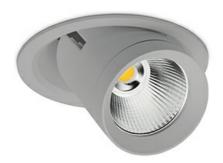

## DOWNLIGHT MAGNUM 835 10W 15° GREY | ON/OFF

Article number: N216-K0001-RF835-H8-O15-ZC01\_250-##-###

| LED                  | COB        |
|----------------------|------------|
| Light colour         | 3500 [K]   |
| CRI                  | 80         |
| Led chip flux        | 1391 [lm]  |
| Luminous flux        | 1112 [lm]  |
| System power         | 10 [W]     |
| Luminaire Efficiency | 111 [lm/W] |
| Beam angle           | 15°        |
| Controller           | ON/OFF     |
| MacAdam              | 3 SDCM     |

## **Downlight LED**

LED downlight for drop ceiling istallation. Aluminium housing. Glass cover included. Available in white, black and grey. Any RAL palette colour available on enquiry. Reflector beams available: 15°, 24°, 36°, 60°. Maximum power is 37W