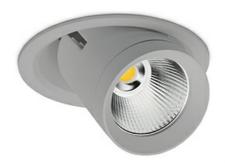

## Downlight LED

LED downlight for drop ceiling istallation. Aluminium housing. Glass cover included. Available in white, black and grey. Any RAL palette colour available on enquiry. Reflector beams available: 15°, 24°, 36°, 60°. Maximum power is 37W