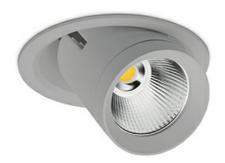

## DOWNLIGHT MAGNUM 830 25W 24° GREY | ON/OFF

Article number: N216-K0001-RF830-H8-O24-ZC02\_650-##-###

| LED                  | COB        |
|----------------------|------------|
| Light colour         | 3000 [K]   |
| CRI                  | 80         |
| Led chip flux        | 3538 [lm]  |
| Luminous flux        | 2830 [lm]  |
| System power         | 25 [W]     |
| Luminaire Efficiency | 113 [lm/W] |
| Beam angle           | 24°        |
| Controller           | ON/OFF     |
| MacAdam              | 3 SDCM     |

## Downlight LED

LED downlight for drop ceiling istallation. Aluminium housing. Glass cover included. Available in white, black and grey. Any RAL palette colour available on enquiry. Reflector beams available: 15°, 24°, 36°, 60°. Maximum power is 37W