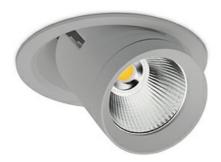

## Downlight LED

LED downlight for drop ceiling istallation. Aluminium housing. Glass cover included. Available in white, black and grey. Any RAL palette colour available on enquiry. Reflector beams available: 15°, 24°, 36°, 60°. Maximum power is 37W