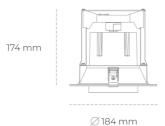

## LUMINAIRE

Weight 1,06 [kg]

Protection rating IP , IK , class IP 20, IK 3,

Luminaire colour GREY

Cover Glass

Operating voltage 220-240V 50-60Hz

Note: All data are typical values. Tolerance of measurements +/-10% System features may change with product improvements due to technical advances.