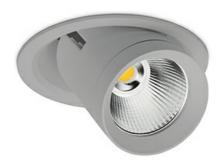

## Downlight LED

LED downlight for drop ceiling istallation. Aluminium housing. Glass cover included. Available in white, black and grey. Any RAL palette colour available on enquiry. Reflector beams available: 15°, 24°, 36°, 60°. Maximum power is 37W