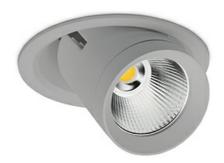

## **Downlight LED**

LED downlight for drop ceiling istallation. Aluminium housing. Glass cover included. Available in white, black and grey. Any RAL palette colour available on enquiry. Reflector beams available: 15°, 24°, 36°, 60°. Maximum power is 37W