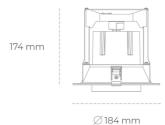

## LUMINAIRE

Weight 1,06 [kg]

Protection rating IP , IK , class IP 20, IK 3,

Luminaire colour GREY

Cover Glass

Operating voltage 220-240V 50-60Hz