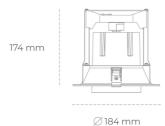

## LUMINAIRE

Weight 1,06 [kg]

Protection rating IP , IK , class IP 20, IK 3,

Luminaire colour GREY

Cover Glass

Operating voltage 220-240V 50-60Hz

Note: All data are typical values. Tolerance of measurements +/-10% System features may change with product improvements due to technical advances.