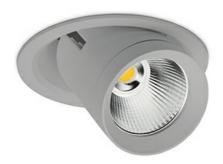

## DOWNLIGHT MAGNUM 827 13W 15° GREY | ON/OFF

Article number: N216-K0001-RF827-H8-O15-ZC01\_350-##-###

COB Light colour 2700 [K] | CRI Led chip flux 1886 [lm] Luminous flux 1508 [lm] System power 13 [W] Luminaire Efficiency 116 [lm/W] Beam angle 15° Controller ON/OFF MacAdam 3 SDCM

## Downlight LED

LED downlight for drop ceiling istallation. Aluminium housing. Glass cover included. Available in white, black and grey. Any RAL palette colour available on enquiry. Reflector beams available: 15°, 24°, 36°, 60°. Maximum power is 37W