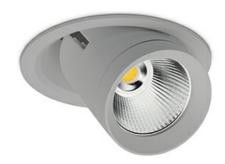

## Downlight LED

LED downlight for drop ceiling istallation. Aluminium housing. Glass cover included. Available in white, black and grey. Any RAL palette colour available on enquiry. Reflector beams available: 15°, 24°, 36°, 60°. Maximum power is 37W