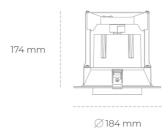

## LUMINAIRE

Weight 1,06 [kg]
Protection rating IP , IK , class IP 20, IK 3,
Luminaire colour GREY
Cover Glass
Operating voltage 220-240V 50-60Hz

Note: All data are typical values. Tolerance of measurements +/-10% System features may change with product improvements due to technical advances.