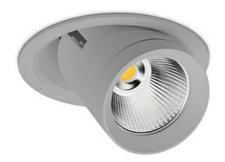

## DOWNLIGHT MAGNUM 930 25W 15° GREY PREMIUM COLOR ON/OFF

Article number: N216-K0001-PC930-HA-O15-ZC02\_650-##-###

LED COB

Light colour 3000 [K] PREMIUM COLOR

CRI

Led chip flux

Luminous flux

System power

## **Downlight LED**

LED downlight for drop ceiling istallation. Aluminium housing. Glass cover included. Available in white, black and grey. Any RAL palette colour available on enquiry. Reflector beams available: 15°, 24°, 36°, 60°. Maximum power is 37W.