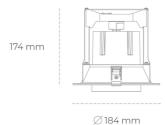

## LUMINAIRE

Weight 1,06 [kg]
Protection rating IP , IK , class IP 20, IK 3,
Luminaire colour GREY
Cover Glass
Operating voltage 220-240V 50-60Hz