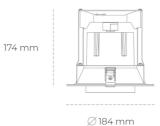

## LUMINAIRE

Weight 1,06 [kg]

Protection rating IP , IK , class IP 20, IK 3,

Luminaire colour GREY

Cover Glass

Operating voltage 220-240V 50-60Hz