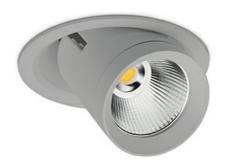

## **Downlight LED**

LED downlight for drop ceiling istallation. Aluminium housing. Glass cover included. Available in white, black and grey. Any RAL palette colour available on enquiry. Reflector beams available: 15°, 24°, 36°, 60°. Maximum power is 37W