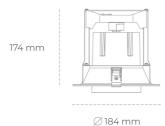

## MacAdam LUMINAIRE

Weight 1,06 [kg]

Protection rating IP , IK , class IP 20, IK 3,

Luminaire colour GREY

Cover Glass

Operating voltage 220-240V 50-60Hz