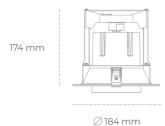

## LUMINAIRE

MacAdam

Weight 1,06 [kg]

Protection rating IP , IK , class IP 20, IK 3,

Luminaire colour GREY

Cover Glass

Operating voltage 220-240V 50-60Hz

## **Downlight LED**

LED downlight for drop ceiling istallation. Aluminium housing. Glass cover included. Available in white, black and grey. Any RAL palette colour available on enquiry. Reflector beams available: 15°, 24°, 36°, 60°. Maximum power is 37W