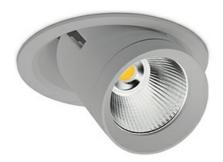

## DOWNLIGHT MAGNUM 930 19W 24° GREY CRI97 ON/OFF

Article number: N216-K0001-HI930-H8-O24-ZC01\_500-##-###

3 SDCM

COB 3000 [K] CRI97 Light colour CRI 2199 [lm] Led chip flux Luminous flux 1759 [lm] System power 19 [W] Luminaire Efficiency 93 [lm/W] Beam angle 24° Controller ON/OFF

## LUMINAIRE

MacAdam

Weight 1,06 [kg]

Protection rating IP , IK , class IP 20, IK 3,

Luminaire colour GREY

Cover Glass

Operating voltage 220-240V 50-60Hz

## **Downlight LED**

LED downlight for drop ceiling istallation. Aluminium housing. Glass cover included. Available in white, black and grey. Any RAL palette colour available on enquiry. Reflector beams available: 15°, 24°, 36°, 60°. Maximum power is 37W