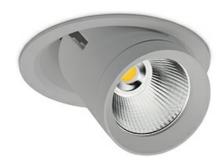

## **Downlight LED**

LED downlight for drop ceiling istallation. Aluminium housing. Glass cover included. Available in white, black and grey. Any RAL palette colour available on enquiry. Reflector beams available: 15°, 24°, 36°, 60°. Maximum power is 37W