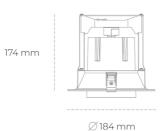

## LUMINAIRE

Weight 1,06 [kg]

Protection rating IP , IK , class IP 20, IK 3,

Luminaire colour GREY

Cover Glass

Operating voltage 220-240V 50-60Hz