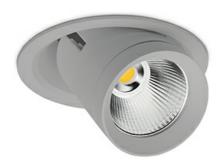

## **Downlight LED**

LED downlight for drop ceiling istallation. Aluminium housing. Glass cover included. Available in white, black and grey. Any RAL palette colour available on enquiry. Reflector beams available: 15°, 24°, 36°, 60°. Maximum power is 37W.