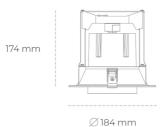

## LUMINAIRE

Weight 1,06 [kg]
Protection rating IP , IK , class IP 20, IK 3,
Luminaire colour GREY
Cover Glass
Operating voltage 220-240V 50-60Hz

Note: All data are typical values. Tolerance of measurements +/-10% System features may change with product improvements due to technical advances.