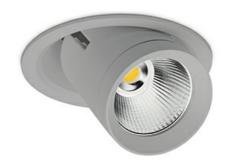

## DOWNLIGHT MAGNUM 940 21W 24° GREY HI EFFICIENT ON/OFF

Article number: N216-K0001-BB940-H8-O24-ZC02\_550-##-###

COB 4000 [K] HI EFFICIENT Light colour CRI 90 Led chip flux 3492 [lm] Luminous flux 2793 [lm] System power 21 [W] Luminaire Efficiency 133 [lm/W] Beam angle 24° Controller ON/OFF MacAdam 3 SDCM

## Downlight LED

LED downlight for drop ceiling istallation. Aluminium housing. Glass cover included. Available in white, black and grey. Any RAL palette colour available on enquiry. Reflector beams available: 15°, 24°, 36°, 60°. Maximum power is 37W