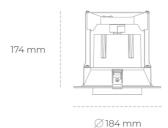

## LUMINAIRE

Weight 1,06 [kg]

Protection rating IP , IK , class IP 20, IK 3,

Luminaire colour GREY

Cover Glass

Operating voltage 220-240V 50-60Hz

Note: All data are typical values. Tolerance of measurements +/-10% System features may change with product improvements due to technical advances.