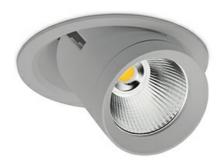

## **Downlight LED**

LED downlight for drop ceiling istallation. Aluminium housing. Glass cover included. Available in white, black and grey. Any RAL palette colour available on enquiry. Reflector beams available: 15°, 24°, 36°, 60°. Maximum power is 37W

## LUMINAIRE

Weight 1,06 [kg]

Protection rating IP , IK , class IP 20, IK 3,

Luminaire colour GREY

Cover Glass

Operating voltage 220-240V 50-60Hz

Note: All data are typical values. Tolerance of measurements +/-10% System features may change with product improvements due to technical advances.