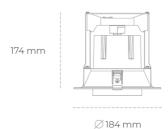

## LUMINAIRE

Weight 1,06 [kg]

Protection rating IP , IK , class IP 20, IK 3,

Luminaire colour GREY

Cover Glass

Operating voltage 220-240V 50-60Hz

Note: All data are typical values. Tolerance of measurements +/-10% System features may change with product improvements due to technical advances.