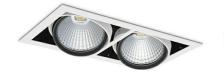

## DOWNLIGHT CYGNUS Z2 820 20W 15° WHITE MEAT PINK ON/OFF

Article number: N215-K0003-VE820-H8-H15-ZC01\_250-S6-###

2,8 [kg]

WHITE

Glass

IP 20, IK 3,

220-240V 50-60Hz

|           | LED                  | COB                |
|-----------|----------------------|--------------------|
|           | Light colour         | 2000 [K] MEAT PINK |
|           | CRI                  | 80                 |
|           | Led chip flux        | 1790 [lm]          |
|           | Luminous flux        | 1432 [lm]          |
|           | System power         | 20 [W]             |
|           | Luminaire Efficiency | 72 [lm/W]          |
|           | Beam angle           | 15°                |
|           | Controller           | ON/OFF             |
|           | MacAdam              | 3 SDCM             |
| LUMINAIRE |                      |                    |
|           |                      |                    |

#### Downlight LED

LED downlight for drop ceiling istallation. Aluminium housing. Available in white, black and grey. Any RAL palette colour available on enquiry. Housing enables adjustment in two axis planes. Glass cover included. Reflector beams available: 15°, 30°, 45° and 60°. Maximum power is 2x 37W