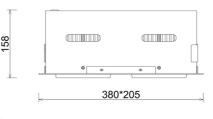

## DOWNLIGHT CYGNUS Z2 820 20W 15° WHITE MEAT PINK ON/OFF

Article number: N215-K0003-VE820-H8-H15-ZC01\_250-S6-###

2,8 [kg]

WHITE

Glass

IP 20, IK 3,

220-240V 50-60Hz

|           | LED                  | COB                |
|-----------|----------------------|--------------------|
|           | Light colour         | 2000 [K] MEAT PINK |
|           | CRI                  | 80                 |
|           | Led chip flux        | 1790 [lm]          |
|           | Luminous flux        | 1432 [lm]          |
|           | System power         | 20 [W]             |
|           | Luminaire Efficiency | 72 [lm/W]          |
|           | Beam angle           | 15°                |
|           | Controller           | ON/OFF             |
|           | MacAdam              | 3 SDCM             |
| LUMINAIRE |                      |                    |
|           |                      |                    |

#### Downlight LED

LED downlight for drop ceiling istallation. Aluminium housing. Available in white, black and grey. Any RAL palette colour available on enquiry. Housing enables adjustment in two axis planes. Glass cover included. Reflector beams available: 15°, 30°, 45° and 60°. Maximum power is 2x 37W