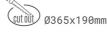

## DOWNLIGHT CYGNUS Z2 820 20W 15° WHITE MEAT PINK ON/OFF

Article number: N215-K0003-VE820-H8-H15-ZC01\_250-S6-###

2,8 [kg]

WHITE

Glass

IP 20, IK 3,

220-240V 50-60Hz

|           | LED                  | COB                |
|-----------|----------------------|--------------------|
|           | Light colour         | 2000 [K] MEAT PINK |
|           | CRI                  | 80                 |
|           | Led chip flux        | 1790 [lm]          |
|           | Luminous flux        | 1432 [lm]          |
|           | System power         | 20 [W]             |
|           | Luminaire Efficiency | 72 [lm/W]          |
|           | Beam angle           | 15°                |
|           | Controller           | ON/OFF             |
|           | MacAdam              | 3 SDCM             |
| LUMINAIRE |                      |                    |
|           |                      |                    |

#### Downlight LED

LED downlight for drop ceiling istallation. Aluminium housing. Available in white, black and grey. Any RAL palette colour available on enquiry. Housing enables adjustment in two axis planes. Glass cover included. Reflector beams available: 15°, 30°, 45° and 60°. Maximum power is 2x 37W