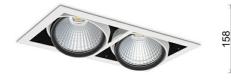

ON/OFF

3 SDCM

20 [W]

15°

|  | Down |  | LED |
|--|------|--|-----|
|--|------|--|-----|

LED downlight for drop ceiling istallation. Aluminium housing. Available in white, black and grey. Any RAL palette colour available on enquiry. Housing enables adjustment in two axis planes. Glass cover included. Reflector beams available: 15°, 30°, 45° and 60°. Maximum power is 2x 37W

Luminaire Efficiency

CRI

| JMINAIRE                          |                  |
|-----------------------------------|------------------|
| Weight                            | 2,8 [kg]         |
| Protection rating IP , IK , class | IP 20, IK 3,     |
| Luminaire colour                  | WHITE            |
| Cover                             | Glass            |
| Operating voltage                 | 220-240V 50-60Hz |
|                                   |                  |