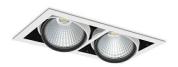

## **Downlight LED**

LED downlight for drop ceiling istallation. Aluminium housing. Available in white, black and grey. Any RAL palette colour available on enquiry. Housing enables adjustment in two axis planes. Glass cover included. Reflector beams available: 15°, 30°, 45° and 60°. Maximum power is 2x 37W