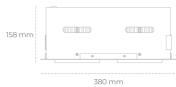

## LUMINAIRE

Weight 2.8 [kg]

Protection rating IP , IK , class IP 20, IK 3,

Luminaire colour WHITE

Cover Glass

Operating voltage 220-240V 50-

60Hz