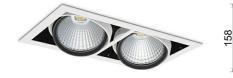

## DOWNLIGHT CYGNUS Z2 850 70W 60° WHITE | ON/OFF

Article number: N215-K0003-RF850-H8-H60-ZC03\_900-S6-###

COB

80

5000 [K] |

10424 [lm]

8339 [lm]

119 [lm/W]

ON/OFF

3 SDCM

70 [W]

60°

| Down | light | LED |
|------|-------|-----|
|      | -     |     |

LED downlight for drop ceiling istallation. Aluminium housing. Available in white, black and grey. Any RAL palette colour available on enquiry. Housing enables adjustment in two axis planes. Glass cover included. Reflector beams available: 15°, 30°, 45° and 60°. Maximum power is 2x 37W