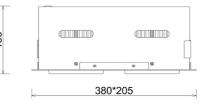

## DOWNLIGHT CYGNUS Z2 850 70W 60° WHITE | ON/OFF

Article number: N215-K0003-RF850-H8-H60-ZC03\_900-S6-###

COB

80

5000 [K] |

10424 [lm]

8339 [lm]

119 [lm/W]

ON/OFF

3 SDCM

70 [W]

60°

| Down | light | LED |
|------|-------|-----|
|      | -     |     |

LED downlight for drop ceiling istallation. Aluminium housing. Available in white, black and grey. Any RAL palette colour available on enquiry. Housing enables adjustment in two axis planes. Glass cover included. Reflector beams available: 15°, 30°, 45° and 60°. Maximum power is 2x 37W