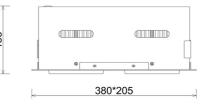

LED downlight for drop ceiling istallation. Aluminium housing. Available in white, black and grey. Any RAL palette colour available on enquiry. Housing enables adjustment in two axis planes. Glass cover included. Reflector beams available: 15°, 30°, 45° and 60°. Maximum power is 2x 37W

### LUMINAIRE

| Weight                            | 2,8 [kg]         |
|-----------------------------------|------------------|
| Protection rating IP , IK , class | IP 20, IK 3,     |
| Luminaire colour                  | WHITE            |
| Cover                             | Glass            |
| Operating voltage                 | 220-240V 50-60Hz |