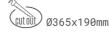

LED downlight for drop ceiling istallation. Aluminium housing. Available in white, black and grey. Any RAL palette colour available on enquiry. Housing enables adjustment in two axis planes. Glass cover included. Reflector beams available: 15°, 30°, 45° and 60°. Maximum power is 2x 37W

### LUMINAIRE

| Weight                            | 2,8 [kg]         |
|-----------------------------------|------------------|
| Protection rating IP , IK , class | IP 20, IK 3,     |
| Luminaire colour                  | WHITE            |
| Cover                             | Glass            |
| Operating voltage                 | 220-240V 50-60Hz |