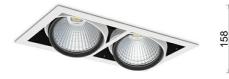

LED downlight for drop ceiling istallation. Aluminium housing. Available in white, black and grey. Any RAL palette colour available on enquiry. Housing enables adjustment in two axis planes. Glass cover included. Reflector beams available: 15°, 30°, 45° and 60°. Maximum power is 2x 37W

### LUMINAIRE

| Weight                            | 2,8 [kg]         |
|-----------------------------------|------------------|
| Protection rating IP , IK , class | IP 20, IK 3,     |
| Luminaire colour                  | WHITE            |
| Cover                             | Glass            |
| Operating voltage                 | 220-240V 50-60Hz |