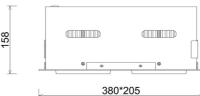

## LUMINAIRE

Weight 2,8 [kg]

Protection rating IP , IK , class IP 20, IK 3,

Luminaire colour WHITE

Cover Glass

Operating voltage 220-240V 50-60Hz

Note: All data are typical values. Tolerance of measurements +/-10% System features may change with product improvements due to technical advances.