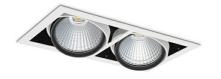

## DOWNLIGHT CYGNUS Z2 840 62W 15° WHITE | ON/OFF

Article number: N215-K0003-RF840-H8-H15-ZC03\_800-S6-###

COB Light colour 4000 [K] | CRI Led chip flux 9084 [lm] Luminous flux 7267 [lm] System power 62 [W] Luminaire Efficiency 117 [lm/W] Beam angle 15° Controller ON/OFF MacAdam 3 SDCM

## **Downlight LED**

LED downlight for drop ceiling istallation. Aluminium housing. Available in white, black and grey. Any RAL palette colour available on enquiry. Housing enables adjustment in two axis planes. Glass cover included. Reflector beams available: 15°, 30°, 45° and 60°. Maximum power is 2x 37W