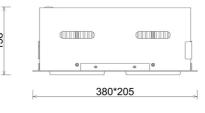

Luminaire Efficiency

CRI

| JMINAINE                          |                  |  |  |
|-----------------------------------|------------------|--|--|
| Weight                            | 2,8 [kg]         |  |  |
| Protection rating IP , IK , class | IP 20, IK 3,     |  |  |
| Luminaire colour                  | WHITE            |  |  |
| Cover                             | Glass            |  |  |
| Operating voltage                 | 220-240V 50-60Hz |  |  |
|                                   |                  |  |  |