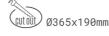

Luminaire Efficiency

CRI

| JMINAINE                          |                  |  |  |
|-----------------------------------|------------------|--|--|
| Weight                            | 2,8 [kg]         |  |  |
| Protection rating IP , IK , class | IP 20, IK 3,     |  |  |
| Luminaire colour                  | WHITE            |  |  |
| Cover                             | Glass            |  |  |
| Operating voltage                 | 220-240V 50-60Hz |  |  |
|                                   |                  |  |  |