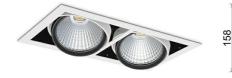

## DOWNLIGHT CYGNUS Z2 835 20W 60° WHITE | ON/OFF

Article number: N215-K0003-RF835-H8-H60-ZC01\_250-S6-###

COB

80

3500 [K] |

2782 [lm]

2225 [lm]

111 [lm/W]

ON/OFF

3 SDCM

20 [W]

60°

| Down |     | t L | ED |
|------|-----|-----|----|
|      | · · |     |    |

LED downlight for drop ceiling istallation. Aluminium housing. Available in white, black and grey. Any RAL palette colour available on enquiry. Housing enables adjustment in two axis planes. Glass cover included. Reflector beams available: 15°, 30°, 45° and 60°. Maximum power is 2x 37W