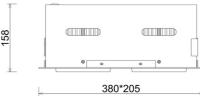

## LUMINAIRE

Weight 2,8 [kg]

Protection rating IP , IK , class IP 20, IK 3,

Luminaire colour WHITE

Cover Glass

Operating voltage 220-240V 50-60Hz

Note: All data are typical values. Tolerance of measurements +/-10% System features may change with product improvements due to technical advances.