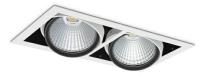

## DOWNLIGHT CYGNUS Z2 835 42W 45° WHITE | ON/OFF

Article number: N215-K0003-RF835-H8-H45-ZC02\_550-S6-###

COB Light colour 3500 [K] | CRI Led chip flux 6122 [lm] Luminous flux 4897 [lm] System power 42 [W] Luminaire Efficiency 117 [lm/W] Beam angle 45° Controller ON/OFF MacAdam 3 SDCM

## **Downlight LED**

LED downlight for drop ceiling istallation. Aluminium housing. Available in white, black and grey. Any RAL palette colour available on enquiry. Housing enables adjustment in two axis planes. Glass cover included. Reflector beams available: 15°, 30°, 45° and 60°. Maximum power is 2x 37W