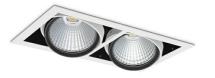

## **Downlight LED**

LED downlight for drop ceiling istallation. Aluminium housing. Available in white, black and grey. Any RAL palette colour available on enquiry. Housing enables adjustment in two axis planes. Glass cover included. Reflector beams available: 15°, 30°, 45° and 60°. Maximum power is 2x 37W