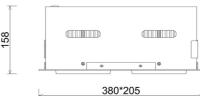

## LUMINAIRE

Weight 2,8 [kg]
Protection rating IP , IK , class IP 20, IK 3,
Luminaire colour Glass
Cover 220-240V 50-60Hz

Note: All data are typical values. Tolerance of measurements +/-10% System features may change with product improvements due to technical advances.