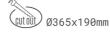

## DOWNLIGHT CYGNUS Z2 830 54W 15° WHITE | ON/OFF

Article number: N215-K0003-RF830-H8-H15-ZC02\_700-S6-###

COB

| Downlight LED |
|---------------|
|---------------|

LED downlight for drop ceiling istallation. Aluminium housing. Available in white, black and grey. Any RAL palette colour available on enquiry. Housing enables adjustment in two axis planes. Glass cover included. Reflector beams available: 15°, 30°, 45° and 60°. Maximum power is 2x 37W

### LUMINAIRE

| Weight                            | 2,8 [kg]         |
|-----------------------------------|------------------|
| Protection rating IP , IK , class | IP 20, IK 3,     |
| Luminaire colour                  | WHITE            |
| Cover                             | Glass            |
| Operating voltage                 | 220-240V 50-60Hz |