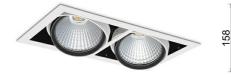

## DOWNLIGHT CYGNUS Z2 830 54W 15° WHITE | ON/OFF

Article number: N215-K0003-RF830-H8-H15-ZC02\_700-S6-###

COB

| Downlight LED |
|---------------|
|---------------|

LED downlight for drop ceiling istallation. Aluminium housing. Available in white, black and grey. Any RAL palette colour available on enquiry. Housing enables adjustment in two axis planes. Glass cover included. Reflector beams available: 15°, 30°, 45° and 60°. Maximum power is 2x 37W

### LUMINAIRE

| Weight                            | 2,8 [kg]         |
|-----------------------------------|------------------|
| Protection rating IP , IK , class | IP 20, IK 3,     |
| Luminaire colour                  | WHITE            |
| Cover                             | Glass            |
| Operating voltage                 | 220-240V 50-60Hz |