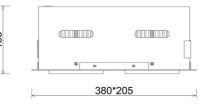

## DOWNLIGHT CYGNUS Z2 830 54W 15° WHITE | ON/OFF

Article number: N215-K0003-RF830-H8-H15-ZC02\_700-S6-###

COB

| Downlight LED |
|---------------|
|---------------|

LED downlight for drop ceiling istallation. Aluminium housing. Available in white, black and grey. Any RAL palette colour available on enquiry. Housing enables adjustment in two axis planes. Glass cover included. Reflector beams available: 15°, 30°, 45° and 60°. Maximum power is 2x 37W

### LUMINAIRE

| Weight                            | 2,8 [kg]         |
|-----------------------------------|------------------|
| Protection rating IP , IK , class | IP 20, IK 3,     |
| Luminaire colour                  | WHITE            |
| Cover                             | Glass            |
| Operating voltage                 | 220-240V 50-60Hz |