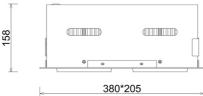

## LUMINAIRE

Weight 2,8 [kg]

Protection rating IP , IK , class IP 20, IK 3,

Luminaire colour WHITE

Cover Glass

Operating voltage 220-240V 50-60Hz

Note: All data are typical values. Tolerance of measurements +/-10% System features may change with product improvements due to technical advances.