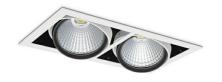

## **Downlight LED**

LED downlight for drop ceiling istallation. Aluminium housing. Available in white, black and grey. Any RAL palette colour available on enquiry. Housing enables adjustment in two axis planes. Glass cover included. Reflector beams available: 15°, 30°, 45° and 60°. Maximum power is 2x 37W