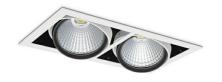

## DOWNLIGHT CYGNUS Z2 827 50W 30° WHITE | ON/OFF

Article number: N215-K0003-RF827-H8-H30-ZC02\_650-S6-###

COB Light colour 2700 [K] | CRI Led chip flux 7004 [lm] Luminous flux 5603 [lm] System power 50 [W] Luminaire Efficiency 112 [lm/W] Beam angle 30° Controller ON/OFF MacAdam 3 SDCM

## **Downlight LED**

LED downlight for drop ceiling istallation. Aluminium housing. Available in white, black and grey. Any RAL palette colour available on enquiry. Housing enables adjustment in two axis planes. Glass cover included. Reflector beams available: 15°, 30°, 45° and 60°. Maximum power is 2x 37W