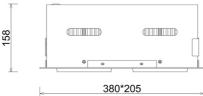

## **Downlight LED**

LED downlight for drop ceiling istallation. Aluminium housing. Available in white, black and grey. Any RAL palette colour available on enquiry. Housing enables adjustment in two axis planes. Glass cover included. Reflector beams available: 15°, 30°, 45° and 60°. Maximum power is 2x 37W

## LUMINAIRE

Weight 2,8 [kg]

Protection rating IP , IK , class IP 20, IK 3,

Luminaire colour WHITE

Cover Glass

Operating voltage 220-240V 50-60Hz

Note: All data are typical values. Tolerance of measurements +/-10% System features may change with product improvements due to technical advances.