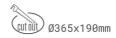

## **Downlight LED**

LED downlight for drop ceiling istallation. Aluminium housing. Available in white, black and grey. Any RAL palette colour available on enquiry. Housing enables adjustment in two axis planes. Glass cover included. Reflector beams available: 15°, 30°, 45° and 60°. Maximum power is 2x 37W

## LUMINAIRE

Weight 2,8 [kg]

Protection rating IP , IK , class IP 20, IK 3,

Luminaire colour WHITE

Cover Glass

Operating voltage 220-240V 50-60Hz

Note: All data are typical values. Tolerance of measurements +/-10% System features may change with product improvements due to technical advances.