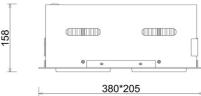

## **Downlight LED**

LED downlight for drop ceiling istallation. Aluminium housing. Available in white, black and grey. Any RAL palette colour available on enquiry. Housing enables adjustment in two axis planes. Glass cover included. Reflector beams available: 15°, 30°, 45° and 60°. Maximum power is 2x 37W

## LUMINAIRE

Weight 2,8 [kg]

Protection rating IP , IK , class IP 20, IK 3,

Luminaire colour WHITE

Cover Glass

Operating voltage 220-240V 50-60Hz

Note: All data are typical values. Tolerance of measurements +/-10% System features may change with product improvements due to technical advances.