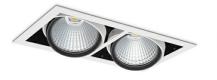

## DOWNLIGHT CYGNUS Z2 827 26W 30° WHITE | ON/OFF

Article number: N215-K0003-RF827-H8-H30-ZC01\_350-S6-###

COB Light colour 2700 [K] | CRI Led chip flux 3772 [lm] Luminous flux 3017 [lm] System power 26 [W] Luminaire Efficiency 116 [lm/W] Beam angle 30° Controller ON/OFF MacAdam 3 SDCM

## **Downlight LED**

LED downlight for drop ceiling istallation. Aluminium housing. Available in white, black and grey. Any RAL palette colour available on enquiry. Housing enables adjustment in two axis planes. Glass cover included. Reflector beams available: 15°, 30°, 45° and 60°. Maximum power is 2x 37W