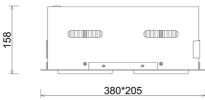

## LUMINAIRE

Weight 2,8 [kg]

Protection rating IP , IK , class IP 20, IK 3,

Luminaire colour WHITE

Cover Glass

Operating voltage 220-240V 50-60Hz

Note: All data are typical values. Tolerance of measurements +/-10% System features may change with product improvements due to technical advances.