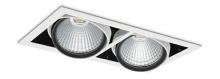

## **Downlight LED**

LED downlight for drop ceiling istallation. Aluminium housing. Available in white, black and grey. Any RAL palette colour available on enquiry. Housing enables adjustment in two axis planes. Glass cover included. Reflector beams available: 15°, 30°, 45° and 60°. Maximum power is 2x 37W