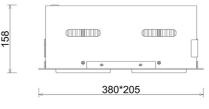

LUMINAIRE

| OMINANTE                          |                  |
|-----------------------------------|------------------|
| Weight                            | 2,8 [kg]         |
| Protection rating IP , IK , class | IP 20, IK 3,     |
| Luminaire colour                  | WHITE            |
| Cover                             | Glass            |
| Operating voltage                 | 220-240V 50-60Hz |