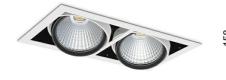

## DOWNLIGHT CYGNUS Z2 940 40W 15° WHITE PREMIUM WHITE ON/OFF

Article number: N215-K0003-PW940-HA-H15-ZC01\_500-S6-###

| Downlight LED | ED |
|---------------|----|
|---------------|----|

LED downlight for drop ceiling istallation. Aluminium housing. Available in white, black and grey. Any RAL palette colour available on enquiry. Housing enables adjustment in two axis planes. Glass cover included. Reflector beams available: 15°, 30°, 45° and 60°. Maximum power is 2x 37W