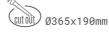

## DOWNLIGHT CYGNUS Z2 940 40W 15° WHITE PREMIUM WHITE ON/OFF

Article number: N215-K0003-PW940-HA-H15-ZC01\_500-S6-###

| Downlight LED | ED |
|---------------|----|
|---------------|----|

LED downlight for drop ceiling istallation. Aluminium housing. Available in white, black and grey. Any RAL palette colour available on enquiry. Housing enables adjustment in two axis planes. Glass cover included. Reflector beams available: 15°, 30°, 45° and 60°. Maximum power is 2x 37W