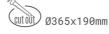

## DOWNLIGHT CYGNUS Z2 930 50W 30° WHITE PREMIUM COLOR ON/OFF

Article number: N215-K0003-PC930-HA-H30-ZC02\_650-S6-###

| Down | light | LED |
|------|-------|-----|
|      |       |     |

LED downlight for drop ceiling istallation. Aluminium housing. Available in white, black and grey. Any RAL palette colour available on enquiry. Housing enables adjustment in two axis planes. Glass cover included. Reflector beams available: 15°, 30°, 45° and 60°. Maximum power is 2x 37W