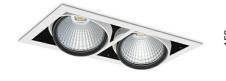

## DOWNLIGHT CYGNUS Z2 930 50W 30° WHITE PREMIUM COLOR ON/OFF

Article number: N215-K0003-PC930-HA-H30-ZC02\_650-S6-###

| Down | light | LED |
|------|-------|-----|
|      |       |     |

LED downlight for drop ceiling istallation. Aluminium housing. Available in white, black and grey. Any RAL palette colour available on enquiry. Housing enables adjustment in two axis planes. Glass cover included. Reflector beams available: 15°, 30°, 45° and 60°. Maximum power is 2x 37W