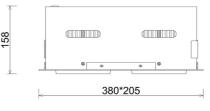

LUMINAIRE

| Weight                            | 2,8 [kg]         |
|-----------------------------------|------------------|
| Protection rating IP , IK , class | IP 20, IK 3,     |
| Luminaire colour                  | WHITE            |
| Cover                             | Glass            |
| Operating voltage                 | 220-240V 50-60Hz |