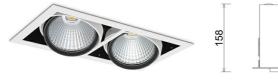

## **Downlight LED**

LED downlight for drop ceiling istallation. Aluminium housing. Available in white, black and grey. Any RAL palette colour available on enquiry. Housing enables adjustment in two axis planes. Glass cover included. Reflector beams available: 15°, 30°, 45° and 60°. Maximum power is 2x 37W