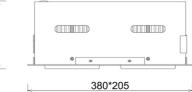

## **Downlight LED**

LED downlight for drop ceiling istallation. Aluminium housing. Available in white, black and grey. Any RAL palette colour available on enquiry. Housing enables adjustment in two axis planes. Glass cover included. Reflector beams available: 15°, 30°, 45° and 60°. Maximum power is 2x 37W