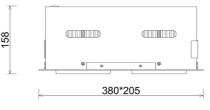

## DOWNLIGHT CYGNUS Z2 930 28W 45° WHITE PREMIUM WHITE ON/OFF

Article number: N215-K0003-HE930-HA-H45-ZC01\_350-S6-###

| Downl | ight | LED |
|-------|------|-----|
|       |      |     |

LED downlight for drop ceiling istallation. Aluminium housing. Available in white, black and grey. Any RAL palette colour available on enquiry. Housing enables adjustment in two axis planes. Glass cover included. Reflector beams available: 15°, 30°, 45° and 60°. Maximum power is 2x 37W

LUMINAIRE

| Weight                            | 2,8 [kg]         |
|-----------------------------------|------------------|
| Protection rating IP , IK , class | IP 20, IK 3,     |
| Luminaire colour                  | WHITE            |
| Cover                             | Glass            |
| Operating voltage                 | 220-240V 50-60Hz |