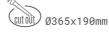

## DOWNLIGHT CYGNUS Z2 930 28W 45° WHITE PREMIUM WHITE ON/OFF

Article number: N215-K0003-HE930-HA-H45-ZC01\_350-S6-###

| Downl | ight | LED |
|-------|------|-----|
|       |      |     |

LED downlight for drop ceiling istallation. Aluminium housing. Available in white, black and grey. Any RAL palette colour available on enquiry. Housing enables adjustment in two axis planes. Glass cover included. Reflector beams available: 15°, 30°, 45° and 60°. Maximum power is 2x 37W