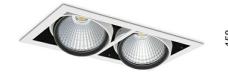

## DOWNLIGHT CYGNUS Z2 930 28W 45° WHITE PREMIUM WHITE ON/OFF

Article number: N215-K0003-HE930-HA-H45-ZC01\_350-S6-###

| Downl | ight | LED |
|-------|------|-----|
|       |      |     |

LED downlight for drop ceiling istallation. Aluminium housing. Available in white, black and grey. Any RAL palette colour available on enquiry. Housing enables adjustment in two axis planes. Glass cover included. Reflector beams available: 15°, 30°, 45° and 60°. Maximum power is 2x 37W