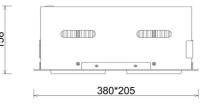

## Weight

| Weight 2,8 [kg]                             |            |
|---------------------------------------------|------------|
| Protection rating IP , IK , class IP 20, II | КЗ,        |
| Luminaire colour WHITE                      |            |
| Cover Glass                                 |            |
| Operating voltage 220-24                    | 0V 50-60Hz |