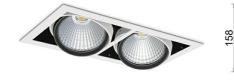

#### Downlight LED

LED downlight for drop ceiling istallation. Aluminium housing. Available in white, black and grey. Any RAL palette colour available on enquiry. Housing enables adjustment in two axis planes. Glass cover included. Reflector beams available: 15°, 30°, 45° and 60°. Maximum power is 2x 37W