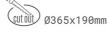

## Downlight LED

LED downlight for drop ceiling istallation. Aluminium housing. Available in white, black and grey. Any RAL palette colour available on enquiry. Housing enables adjustment in two axis planes. Glass cover included. Reflector beams available: 15°, 30°, 45° and 60°. Maximum power is 2x 37W