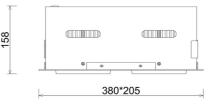

## Downlight LED

LED downlight for drop ceiling istallation. Aluminium housing. Available in white, black and grey. Any RAL palette colour available on enquiry. Housing enables adjustment in two axis planes. Glass cover included. Reflector beams available: 15°, 30°, 45° and 60°. Maximum power is 2x 37W