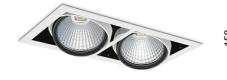

## Downlight LED

LED downlight for drop ceiling istallation. Aluminium housing. Available in white, black and grey. Any RAL palette colour available on enquiry. Housing enables adjustment in two axis planes. Glass cover included. Reflector beams available: 15°, 30°, 45° and 60°. Maximum power is 2x 37W