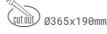

#### Downlight LED

LED downlight for drop ceiling istallation. Aluminium housing. Available in white, black and grey. Any RAL palette colour available on enquiry. Housing enables adjustment in two axis planes. Glass cover included. Reflector beams available: 15°, 30°, 45° and 60°. Maximum power is 2x 37W

### LUMINAIRE

| Weight                            | 2,8 [kg]         |
|-----------------------------------|------------------|
| Protection rating IP , IK , class | IP 20, IK 3,     |
| Luminaire colour                  | WHITE            |
| Cover                             | Glass            |
| Operating voltage                 | 220-240V 50-60Hz |
|                                   |                  |