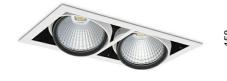

#### Downlight LED

LED downlight for drop ceiling istallation. Aluminium housing. Available in white, black and grey. Any RAL palette colour available on enquiry. Housing enables adjustment in two axis planes. Glass cover included. Reflector beams available: 15°, 30°, 45° and 60°. Maximum power is 2x 37W

### LUMINAIRE

| Weight                            | 2,8 [kg]         |
|-----------------------------------|------------------|
| Protection rating IP , IK , class | IP 20, IK 3,     |
| Luminaire colour                  | WHITE            |
| Cover                             | Glass            |
| Operating voltage                 | 220-240V 50-60Hz |
|                                   |                  |