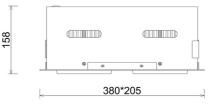

#### Downlight LED

LED downlight for drop ceiling istallation. Aluminium housing. Available in white, black and grey. Any RAL palette colour available on enquiry. Housing enables adjustment in two axis planes. Glass cover included. Reflector beams available: 15°, 30°, 45° and 60°. Maximum power is 2x 37W

### LUMINAIRE

| Weight                            | 2,8 [kg]         |
|-----------------------------------|------------------|
| Protection rating IP , IK , class | IP 20, IK 3,     |
| Luminaire colour                  | WHITE            |
| Cover                             | Glass            |
| Operating voltage                 | 220-240V 50-60Hz |
|                                   |                  |