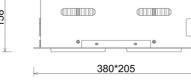

## **Downlight LED**

LED downlight for drop ceiling istallation. Aluminium housing. Available in white, black and grey. Any RAL palette colour available on enquiry. Housing enables adjustment in two axis planes. Glass cover included. Reflector beams available: 15°, 30°, 45° and 60°. Maximum power is 2x 37W