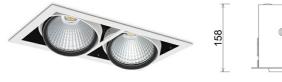

## **Downlight LED**

LED downlight for drop ceiling istallation. Aluminium housing. Available in white, black and grey. Any RAL palette colour available on enquiry. Housing enables adjustment in two axis planes. Glass cover included. Reflector beams available: 15°, 30°, 45° and 60°. Maximum power is 2x 37W