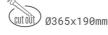

#### Downlight LED

LED downlight for drop ceiling istallation. Aluminium housing. Available in white, black and grey. Any RAL palette colour available on enquiry. Housing enables adjustment in two axis planes. Glass cover included. Reflector beams available: 15°, 30°, 45° and 60°. Maximum power is 2x 37W