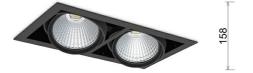

#### Downlight LED

LED downlight for drop ceiling istallation. Aluminium housing. Available in white, black and grey. Any RAL palette colour available on enquiry. Housing enables adjustment in two axis planes. Glass cover included. Reflector beams available: 15°, 30°, 45° and 60°. Maximum power is 2x 37W

### LUMINAIRE

| Weight                            | 2,8 [kg]         |
|-----------------------------------|------------------|
| Protection rating IP , IK , class | IP 20, IK 3,     |
| Luminaire colour                  | BLACK            |
| Cover                             | Glass            |
| Operating voltage                 | 220-240V 50-60Hz |
|                                   |                  |