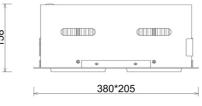

### LUMINAIRE

| Weight                            | 2,8 [kg]         |
|-----------------------------------|------------------|
| Protection rating IP , IK , class | IP 20, IK 3,     |
| Luminaire colour                  | BLACK            |
| Cover                             | Glass            |
| Operating voltage                 | 220-240V 50-60Hz |
|                                   |                  |