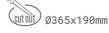

## DOWNLIGHT CYGNUS Z2 825 42W 45° BLACK BREAD ON/OFF

СОВ

80

5148 [lm]

2500 [K] BREAD

Article number: N215-K0002-VF825-H8-H45-ZC02\_550-S6-###

| Downlight LED |
|---------------|
|---------------|

LED downlight for drop ceiling istallation. Aluminium housing. Available in white, black and grey. Any RAL palette colour available on enquiry. Housing enables adjustment in two axis planes. Glass cover included. Reflector beams available: 15°, 30°, 45° and 60°. Maximum power is 2x 37W