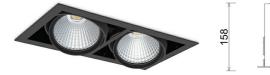

## DOWNLIGHT CYGNUS Z2 825 42W 45° BLACK BREAD ON/OFF

СОВ

80

5148 [lm]

2500 [K] BREAD

Article number: N215-K0002-VF825-H8-H45-ZC02\_550-S6-###

| Downlight LED |
|---------------|
|---------------|

LED downlight for drop ceiling istallation. Aluminium housing. Available in white, black and grey. Any RAL palette colour available on enquiry. Housing enables adjustment in two axis planes. Glass cover included. Reflector beams available: 15°, 30°, 45° and 60°. Maximum power is 2x 37W