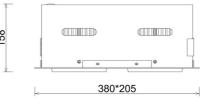

| LU | M | INA | ΑIF | RΕ. |
|----|---|-----|-----|-----|
|    |   |     |     |     |

**OPTIONS** 

Light colour CRI

Led chip flux

| Weight                            | 2,8 [kg]         |
|-----------------------------------|------------------|
| Protection rating IP , IK , class | IP 20, IK 3,     |
| Luminaire colour                  | BLACK            |
| Cover                             | Glass            |
| Operating voltage                 | 220-240V 50-60Hz |
|                                   |                  |