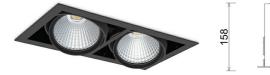

## DOWNLIGHT CYGNUS Z2 825 54W 15° BLACK BREAD ON/OFF

COB

80

6338 [lm]

5070 [lm]

94 [lm/W]

ON/OFF

3 SDCM

54 [W]

15°

2500 [K] BREAD

Article number: N215-K0002-VF825-H8-H15-ZC02\_700-S6-###

|--|

LED downlight for drop ceiling istallation. Aluminium housing. Available in white, black and grey. Any RAL palette colour available on enquiry. Housing enables adjustment in two axis planes. Glass cover included. Reflector beams available: 15°, 30°, 45° and 60°. Maximum power is 2x 37W