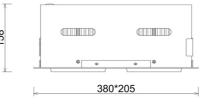

54 [W]

15°

2500 [K] BREAD

Article number: N215-K0002-VF825-H8-H15-ZC02\_700-S6-###

|--|

LED downlight for drop ceiling istallation. Aluminium housing. Available in white, black and grey. Any RAL palette colour available on enquiry. Housing enables adjustment in two axis planes. Glass cover included. Reflector beams available: 15°, 30°, 45° and 60°. Maximum power is 2x 37W

Luminaire Efficiency

CRI

| Weight                            | 2,8 [kg]         |
|-----------------------------------|------------------|
| Protection rating IP , IK , class | IP 20, IK 3,     |
| Luminaire colour                  | BLACK            |
| Cover                             | Glass            |
| Operating voltage                 | 220-240V 50-60Hz |
|                                   |                  |