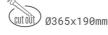

54 [W]

15°

2500 [K] BREAD

Article number: N215-K0002-VF825-H8-H15-ZC02\_700-S6-###

|--|

LED downlight for drop ceiling istallation. Aluminium housing. Available in white, black and grey. Any RAL palette colour available on enquiry. Housing enables adjustment in two axis planes. Glass cover included. Reflector beams available: 15°, 30°, 45° and 60°. Maximum power is 2x 37W