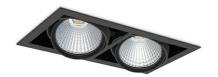

## DOWNLIGHT CYGNUS Z2 930 74W 60° BLACK | ON/OFF

Article number: N215-K0002-RF930-H8-H60-ZC03\_950-S6-###

COB Light colour 3000 [K] | CRI Led chip flux 8760 [lm] Luminous flux 7008 [lm] System power 74 [W] Luminaire Efficiency 95 [lm/W] 60° Beam angle Controller ON/OFF MacAdam 3 SDCM

## **Downlight LED**

LED downlight for drop ceiling istallation. Aluminium housing. Available in white, black and grey. Any RAL palette colour available on enquiry. Housing enables adjustment in two axis planes. Glass cover included. Reflector beams available: 15°, 30°, 45° and 60°. Maximum power is 2x 37W

## LUMINAIRE

Weight 2,8 [kg]

Protection rating IP , IK , class IP 20, IK 3,

Luminaire colour BLACK

Cover Glass

Operating voltage 220-240V 50-60Hz

Note: All data are typical values. Tolerance of measurements +/-10% System features may change with product improvements due to technical advances.