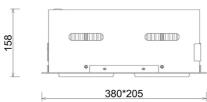

## LUMINAIRE

Weight 2,8 [kg]

Protection rating IP , IK , class IP 20, IK 3,

Luminaire colour BLACK

Cover Glass

Operating voltage 220-240V 50-60Hz

Note: All data are typical values. Tolerance of measurements +/-10% System features may change with product improvements due to technical advances.